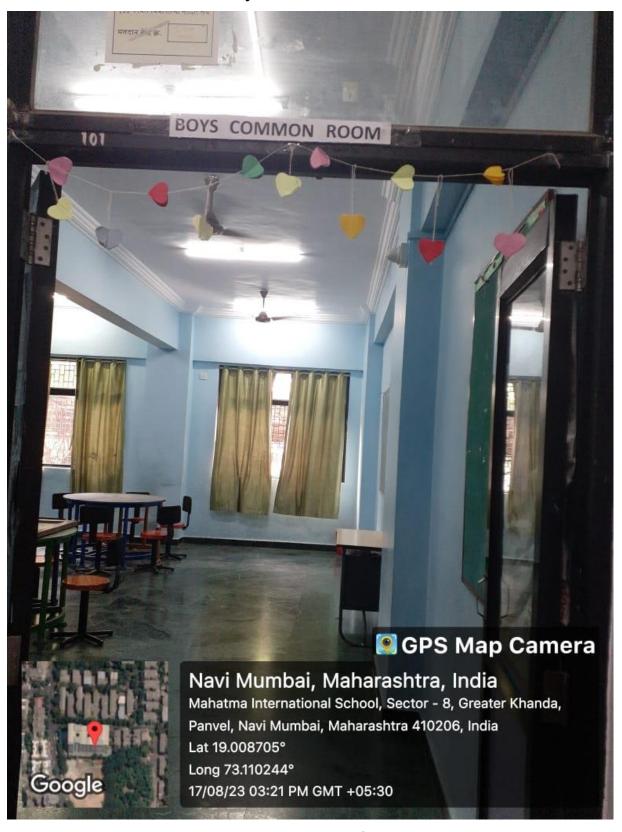

## Mahatma Education Society's Pillai College of Education and Research

Sector 8, New Panvel 410206

### **Metric 5.1.2**

# Available student support facilities in institution

- 1. Vehicle Parking
- 2. Common rooms separately for boys and girls
- 3. Recreational facility
- 4. First aid and medical aid
- 5. Book bank
- 6. Safe drinking water
- 7. Hostel
- 8. Canteen
- 9. Toilets for girls

#### **Vehicle Parking**



#### Common rooms separately for boys and girls

#### **Boys Common Room**







#### **Girls Common Room**







Dr. (Ms.) Sally Enos PRINCIPAL MAHATMA EDUCATION SOCIETY'S Pillai College of Education & Research
Pillai Teacher Training & Research Centre
Piot No. 1, Sector-8, Ananua Colony,

#### **Recreational facility**

#### Playground



#### **Gymnasium**





#### First aid and medical aid



#### Book bank



#### Safe Drinking water facility



#### **Hostel**

#### **Boys Hostel**



#### **Girls Hostel**





#### **Canteen**



#### **Toilets for girls**







#### **Boys Toilet**