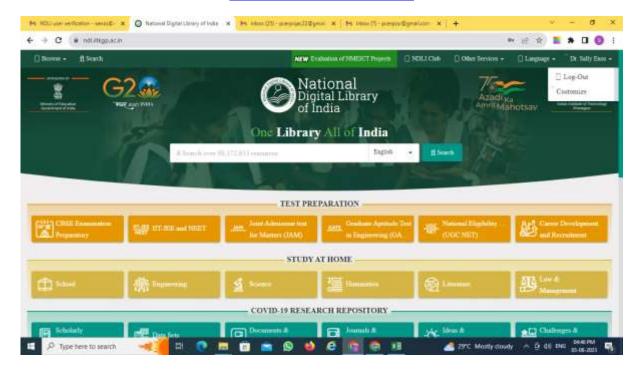

# 4. Registered E-Resources

### **NATIONAL DIGITAL LIBRARY**

https://ndl.iitkgp.ac.in/