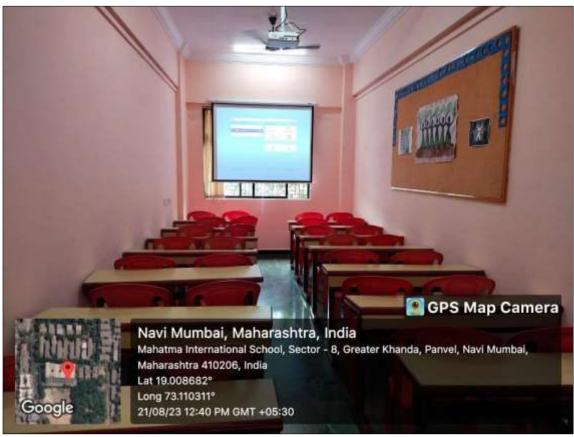

#### 4.1.2 Number of classrooms and seminar hall(s) with ICT- enabled facilities such as smart class classroom, LMS, video and sound systems etc. during the year

| Class Room number /Seminar<br>Hall number | Specify the ICT facility                                         | Date of instituting the facility |  |
|-------------------------------------------|------------------------------------------------------------------|----------------------------------|--|
| 102, 103, 104, 105                        | LCD projector, Computer with Internet facility, LMS              | 2022                             |  |
| 203, 204, 205, 206                        | LCD projector, Computer with Internet facility,LMS, Sound system | Jun-07                           |  |
| 403, 404                                  | LCD projector, Computer with Internet facility, LMS              | Jun-10                           |  |
|                                           |                                                                  |                                  |  |