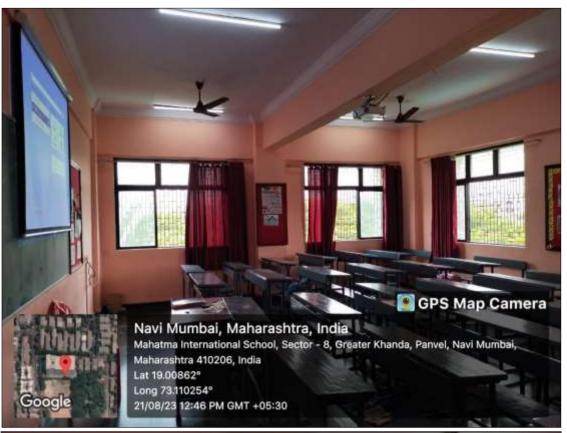

#### 4.1.2 Number of classrooms and seminar hall(s) with ICT- enabled facilities such as smart class classroom, LMS, video and sound systems etc. during the year

| Class Room number /Seminar<br>Hall number | Specify the ICT facility                                         | Date of instituting the facility |  |
|-------------------------------------------|------------------------------------------------------------------|----------------------------------|--|
| 102, 103, 104, 105                        | LCD projector, Computer with Internet facility, LMS              | 2022                             |  |
| 203, 204, 205, 206                        | LCD projector, Computer with Internet facility,LMS, Sound system | Jun-07                           |  |
| 403, 404                                  | LCD projector, Computer with Internet facility, LMS              | Jun-10                           |  |
|                                           |                                                                  |                                  |  |