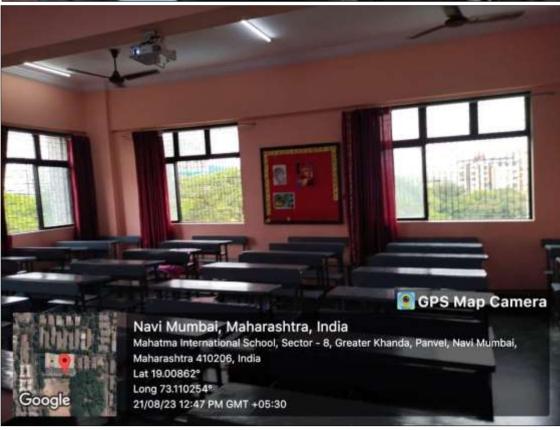

#### 4.1.2 Number of classrooms and seminar hall(s) with ICT- enabled facilities such as smart class classroom, LMS, video and sound systems etc. during the year

| Class Room number /Seminar<br>Hall number | Specify the ICT facility                                         | Date of instituting the facility |  |
|-------------------------------------------|------------------------------------------------------------------|----------------------------------|--|
| 102, 103, 104, 105                        | LCD projector, Computer with Internet facility, LMS              | 2022                             |  |
| 203, 204, 205, 206                        | LCD projector, Computer with Internet facility,LMS, Sound system | Jun-07                           |  |
| 403, 404                                  | LCD projector, Computer with Internet facility, LMS              | Jun-10                           |  |
|                                           |                                                                  |                                  |  |