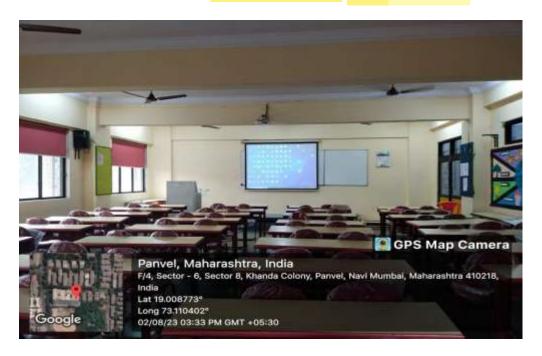

#### 4.1.2 Number of classrooms and seminar hall(s) with ICT- enabled facilities such as smart class classroom, LMS, video and sound systems etc. during the year

| Class Room number /Seminar<br>Hall number | Specify the ICT facility                                         | Date of instituting the facility |  |
|-------------------------------------------|------------------------------------------------------------------|----------------------------------|--|
| 102, 103, 104, 105                        | LCD projector, Computer with Internet facility, LMS              | 2022                             |  |
| 203, 204, 205, 206                        | LCD projector, Computer with Internet facility,LMS, Sound system | Jun-07                           |  |
| 403, 404                                  | LCD projector, Computer with Internet facility, LMS              | Jun-10                           |  |
|                                           |                                                                  |                                  |  |