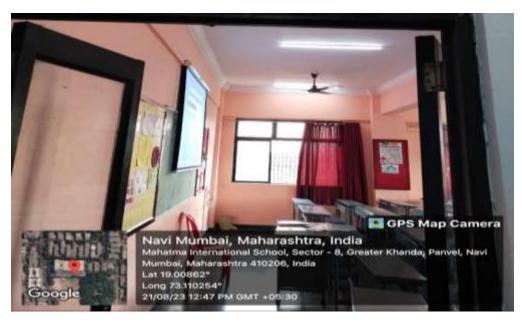

#### 4.1.2 Number of classrooms and seminar hall(s) with ICT- enabled facilities such as smart class classroom, LMS, video and sound systems etc. during the year

| Class Room number /Seminar<br>Hall number | Specify the ICT facility                                         | Date of instituting the facility |  |
|-------------------------------------------|------------------------------------------------------------------|----------------------------------|--|
| 102, 103, 104, 105                        | LCD projector, Computer with Internet facility, LMS              | 2022                             |  |
| 203, 204, 205, 206                        | LCD projector, Computer with Internet facility,LMS, Sound system | Jun-07                           |  |
| 403, 404                                  | LCD projector, Computer with Internet facility, LMS              | Jun-10                           |  |
|                                           |                                                                  |                                  |  |