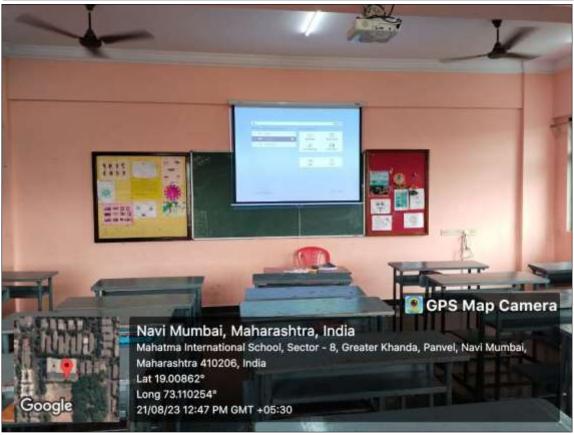

#### 4.1.2 Number of classrooms and seminar hall(s) with ICT- enabled facilities such as smart class classroom, LMS, video and sound systems etc. during the year

| Class Room number /Seminar<br>Hall number | Specify the ICT facility                                         | Date of instituting the facility |  |
|-------------------------------------------|------------------------------------------------------------------|----------------------------------|--|
| 102, 103, 104, 105                        | LCD projector, Computer with Internet facility, LMS              | 2022                             |  |
| 203, 204, 205, 206                        | LCD projector, Computer with Internet facility,LMS, Sound system | Jun-07                           |  |
| 403, 404                                  | LCD projector, Computer with Internet facility, LMS              | Jun-10                           |  |
|                                           |                                                                  |                                  |  |