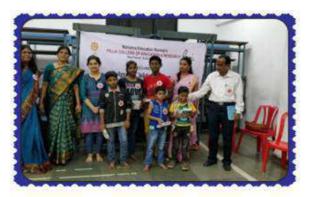

## Linkages for faculty exchange, student exchange, research etc. during the last five years

Documents attached-

- 1. List of students
- 2. Report of each linkage with photos

Dr. (Mr.) Sally Enos PRINCIPAL MAHATMA EDUCATION SOCIETY'S Pillai College of Education & Research Dr Pillai Teacher Training & Research Centre Plot No 1, Sector-8, Khanda Colony, New Panyel-610 206.