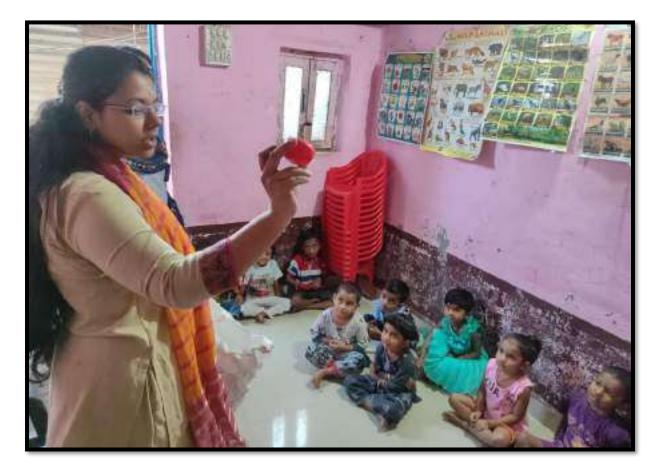

Jeevanjyoti Charitable Trust, New Panvel

Pillai College of Education and Research (PCER), Panvel, partners closely with Jeevanjyoti Charitable Trust in New Panvel to enhance students' moral leadership, social, and emotional skills. Together, PCER and Jeevanjyoti Charitable Trust organize tutoring sessions and literacy awareness drives aimed at empowering students with essential academic skills and knowledge. These initiatives not only support students in their educational journey but also foster a sense of social responsibility and community engagement. Through collaborative efforts, PCER and Jeevanjyoti Charitable Trust work towards nurturing well-rounded individuals who are equipped with the moral, social, and emotional competencies necessary to thrive in today's interconnected world.



#### 19. NJCT' Kal Ki Chhaya, Kamothe

Pillai College of Education and Research (PCER), Panvel, collaborates closely with Nirmal Jeevan Charitable Trust's Kal Ki Chhaya initiative in Kamothe to enhance students' moral leadership, social, and emotional skills. Through joint efforts, PCER and NJCT organize tutoring sessions and literacy awareness drives aimed at empowering students with essential academic skills and knowledge. These initiatives not only support students in their educational journey but also cultivate a sense of social responsibility and community engagement. By fostering moral leadership and nurturing social and emotional skills, PCER and NJCT's Kal Ki Chhaya initiative strive to empower students to become responsible and compassionate individuals capable of making positiv