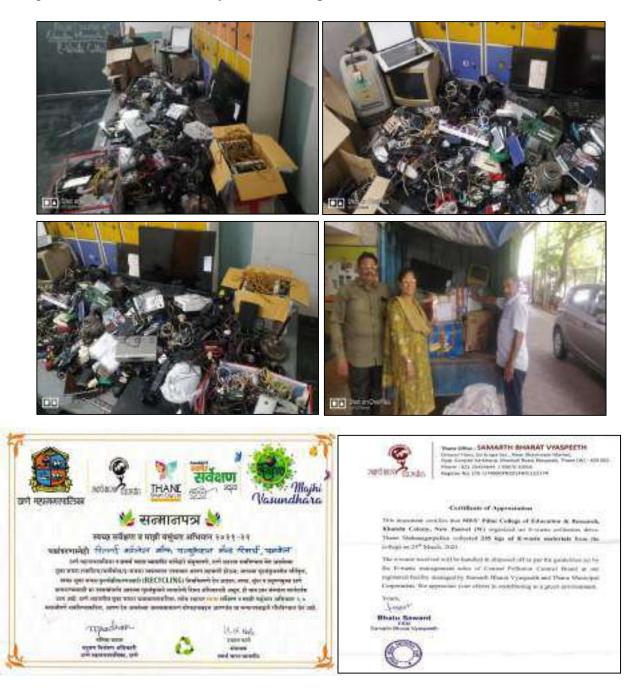

Plot No 1, Sector-8, Khanda Colony, New Panvel-410 206.

#### LINKAGE WITH SAMARTH BHARAT VYASPEETH

In association with Samarth Bharat Vyaspeeth E-waste Collection Drive was initiated by PCER-Panvel. Plastic waste is an issue which is still prevalent on our planet however due to increase in technology, the next hurdle faced by humankind is increasing e-waste. Proper disposal of e-waste is a burning concern therefore the Nature club decided to collaborate with Thane Mahanagar Palika's Swacch Sarvekshan 2022 for creating awareness among the student teachers about e-waste and its proper disposal. Student teachers collected e-waste from their family and relatives and submitted it to the college. The college in turn donated e-waste to the organization for its eco-friendly method of disposal.



#### In Association with Civil Defense Organization, Raigad

Pillai College of Education and Research organised a 3-day workshop from 14th to 16th November 2019 on disaster management for the student teachers of B.Ed. and M.Ed. The session was headed by Deputy Controller Smt. Rajeshwari Kori and Assistant Deputy Controller Mr. K.R. Kurkute from the Civil Defence Organization. The delegators of the session have been working with Civil Defence Organisation appointed by the Government of each state. Civil Defence Organisation works at global level; it began in England during World War II and has its presence in countries like the United States, France, Russia and Pakistan. It works all over India at three levels, which is Central, State and District. At the central level, it consists of the