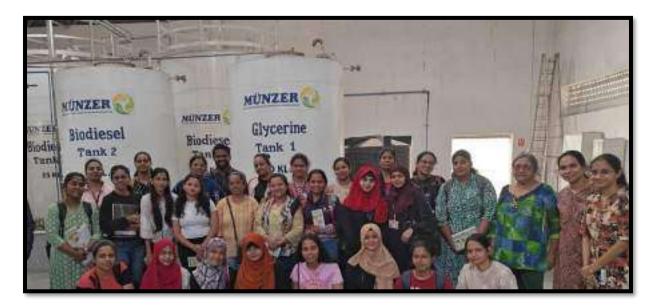

|        | 1. Sports Day - 14th Januar                   | ry 2022   |                           |
|--------|-----------------------------------------------|-----------|---------------------------|
| Sr. No | Name of Student Teachers                      | B.Ed.     | Teacher Educators         |
| 1      | Bhageshwari Dorairaj                          | B.Ed.     | Dr. Bhavna Dave           |
| 2      | Shanthakumari<br>Desat Yashasvi Vikas         | B.Ed.     | Dr. Geeta S. Thakur       |
| 3      | Savali<br>Dhuri Nirmit Gunwan                 | B.Ed.     |                           |
| 4      | Surekha<br>Didwania Sonal Praveen             | B.Ed.     | Dr. Jiji Sahaya           |
| •      | Gupta Vijaylaxmi Vijay                        |           | Dr. Rakhi Sawlani         |
| 5      | Shankar Pushna<br>Itagi Soumya                | B.Ed.     | Mrs. Pradnya Jadhav       |
| 6      | Shanmukhanna                                  | B.Ed.     | Mr. Gyanendrapratap Singh |
| 7      | Jyoti Kumari                                  | B.Ed.     |                           |
| 8      | K Rajalakshmi Devadasan                       | B.Ed.     |                           |
| 9      | Priva<br>Koodarapilly Jerina                  | B.Ed.     |                           |
| 10     | Vincent Iansamma<br>Kumari Vandana            | B.Ed.     |                           |
| -      | Mahajan Shweta Bapurao                        |           |                           |
| 11     | Anita<br>Mashilkar Kanchan                    | B.Ed.     |                           |
| 12     | Aiaykumar Vijaya<br>Nadar Vanishree Ponselvan | B.Ed.     |                           |
| 13     | Javalaxmi<br>Sadhu Swathi Venkatesh           | B.Ed.     |                           |
| 14     |                                               | B.Ed.     |                           |
| 15     | Chetty<br>Pandey Astha Anırudha<br>Reeta      | B.Ed.     |                           |
| 16     | Nidhi Kumari                                  | B.Ed.     |                           |
| 17     | Sarkar Suchandrima                            | B.Ed.     |                           |
|        | Subrata Rina<br>Shaikh Rabia Maheruddin       |           |                           |
| 18     | Nuzhat<br>Shrivastawa Nanda Binay             | B.Ed.     |                           |
| 19     | Mridula                                       | B.Ed.     |                           |
| 20     | Shweta Kumari                                 | B.Ed.     |                           |
| 21     | Sırvı Mamta Ruparam<br>Ratidevi               | B.Ed.     |                           |
| 22     | Supreet Duggal                                | B.Ed.     |                           |
| 23     | Thakur Juveria Firoz                          | B.Ed.     |                           |
| 24     | Shahana<br>Patil Kanchan Prashant             | B.Ed.     |                           |
| 25     | Lalita<br>Vidya Raj Binu                      | B.Ed.     |                           |
|        | • •                                           |           |                           |
| 26     | Vinita Nikhil                                 | B.Ed.     |                           |
| 27     | Waghe Namrata Roshan                          | B.Ed.     |                           |
| 28     | Verma Prity Nirala                            | B.Ed.     |                           |
| 29     | Pawar Shital Vijay Kaveri                     | B.Ed.     |                           |
| 2      | 2. Awareness Session - Muenz                  | er Bharat |                           |
| Sr. No | Name of Student Teachers                      | B.Ed.     | Teacher Educators         |