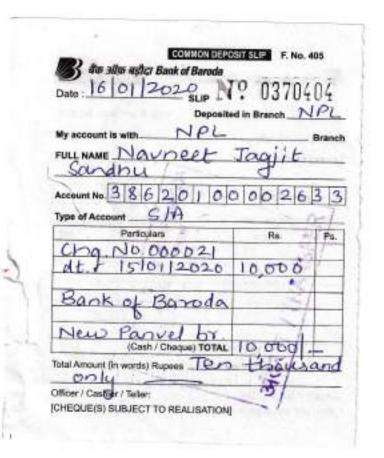

# PILLAI COLLEGE OF EDUCATION & RESEARCH

27/6/2018

To

Ms Navneet Sandhu

Librarian

Pillai College of Education & Research

NAAC Accredited 'A' Grade

New Panvel(W)

Subject: Sanction of seed money, study leave and material support for pursuing Research

In response to the approval letter received from the University of Mumbai for conducting minor research, you are hereby informed that the seed money of Rs. 10,000 has been sanctioned which will be disbursed, on receipt of grants from the University and after the submission of the minor research report to the University within the stipulated period. You may use the computer, internet, photocopying, printing and library facilities in the institution for research purposes.