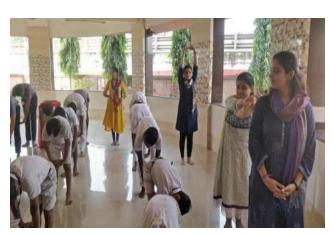

# **Annual Sports Meet** 2022-23

Date: 14<sup>th</sup> January 2023

Venue: Playground, MES' Dr. Pillai Global Academy, Sector 7, Khanda Colony

# **Sports Day Schedule**

| Time              | Event/Activity         |
|-------------------|------------------------|
| 8.15 am:          | Assembly on the ground |
| 8.30 to 9.00 pm   | General Welcome        |
|                   | Group Formation        |
|                   | General Instructions   |
| 9.00 to 11.00 am  | 1. Book Balancing      |
|                   | 2. Potato Race         |
|                   | 3. Crossing the river  |
|                   | 4. Basket Ball Relay   |
|                   | 5. Water Relay         |
|                   | 6. Dodge Ball          |
| 11.00 to 11.30 am | Snacks and tea         |
| 11.30 to 1 pm     | 7. Tug of War          |
|                   | 8. Baton Relay         |
|                   | 9. Hercules Ball Throw |
|                   | 10. Balloon Bursting   |
| 1 pm              | Vote of Thanks         |
|                   | Prize distribution     |
|                   | Dispersal A10206.      |
|                   | ***********            |