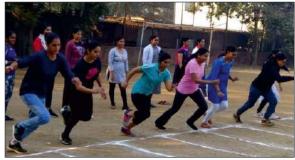

# **Annual Sports Meet** 2022-23

Date: 14<sup>th</sup> January 2023

Venue: Playground, MES' Dr. Pillai Global Academy, Sector 7, Khanda Colony

# **Sports Day Schedule**

| Time              | Event/Activity         |
|-------------------|------------------------|
| 8.15 am:          | Assembly on the ground |
| 8.30 to 9.00 pm   | General Welcome        |
|                   | Group Formation        |
|                   | General Instructions   |
| 9.00 to 11.00 am  | 1. Book Balancing      |
|                   | 2. Potato Race         |
|                   | 3. Crossing the river  |
|                   | 4. Basket Ball Relay   |
|                   | 5. Water Relay         |
|                   | 6. Dodge Ball          |
| 11.00 to 11.30 am | Snacks and tea         |
| 11.30 to 1 pm     | 7. Tug of War          |
|                   | 8. Baton Relay         |
|                   | 9. Hercules Ball Throw |
|                   | 10. Balloon Bursting   |
| 1 pm              | Vote of Thanks         |
|                   | Prize distribution     |
|                   | Dispersal A10206.      |
|                   | ***********            |