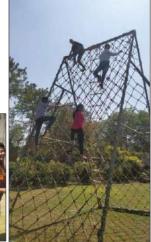

# **Annual Sports Meet** 2022-23

Date: 14<sup>th</sup> January 2023

Venue: Playground, MES' Dr. Pillai Global Academy, Sector 7, Khanda Colony

# **Sports Day Schedule**

| Time              | Event/Activity         |
|-------------------|------------------------|
| 8.15 am:          | Assembly on the ground |
| 8.30 to 9.00 pm   | General Welcome        |
|                   | Group Formation        |
|                   | General Instructions   |
| 9.00 to 11.00 am  | 1. Book Balancing      |
|                   | 2. Potato Race         |
|                   | 3. Crossing the river  |
|                   | 4. Basket Ball Relay   |
|                   | 5. Water Relay         |
|                   | 6. Dodge Ball          |
| 11.00 to 11.30 am | Snacks and tea         |
| 11.30 to 1 pm     | 7. Tug of War          |
|                   | 8. Baton Relay         |
|                   | 9. Hercules Ball Throw |
|                   | 10. Balloon Bursting   |
| 1 pm              | Vote of Thanks         |
|                   | Prize distribution     |
|                   | Dispersal A10206.      |
|                   | ***********            |