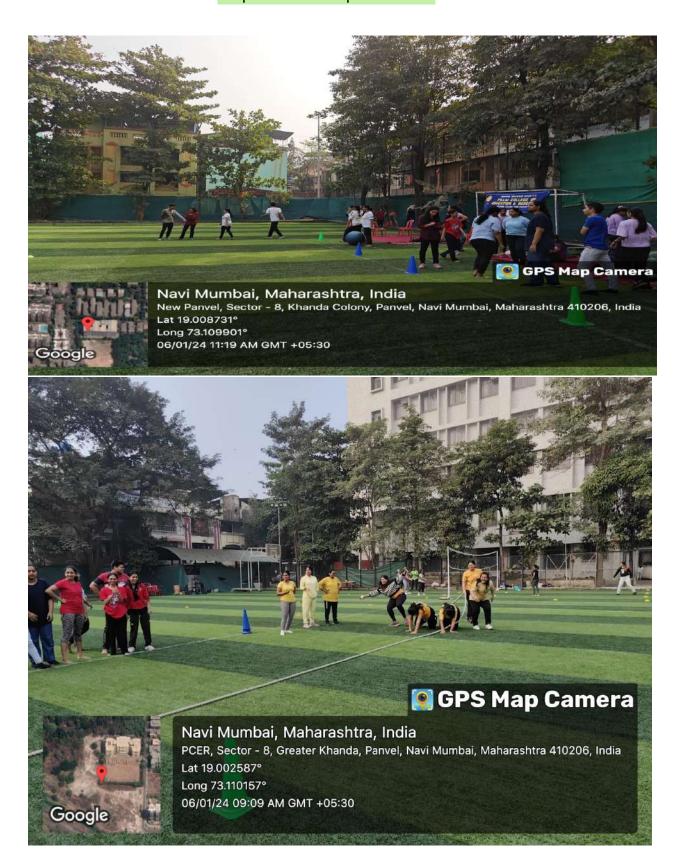

# **Annual Sports Meet** 2022-23

Date: 14<sup>th</sup> January 2023

Venue: Playground, MES' Dr. Pillai Global Academy, Sector 7, Khanda Colony

# **Sports Day Schedule**

| Time              | Event/Activity         |
|-------------------|------------------------|
| 8.15 am:          | Assembly on the ground |
| 8.30 to 9.00 pm   | General Welcome        |
|                   | Group Formation        |
|                   | General Instructions   |
| 9.00 to 11.00 am  | 1. Book Balancing      |
|                   | 2. Potato Race         |
|                   | 3. Crossing the river  |
|                   | 4. Basket Ball Relay   |
|                   | 5. Water Relay         |
|                   | 6. Dodge Ball          |
| 11.00 to 11.30 am | Snacks and tea         |
| 11.30 to 1 pm     | 7. Tug of War          |
|                   | 8. Baton Relay         |
|                   | 9. Hercules Ball Throw |
|                   | 10. Balloon Bursting   |
| 1 pm              | Vote of Thanks         |
|                   | Prize distribution     |
|                   | Dispersal A10206.      |
|                   | ***********            |