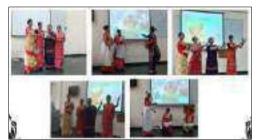

### Metric No. 2.4.3

Competency of effective communication is developed in students through several activities such as.....

1. Workshop sessions for effective communication.

Dr. (Ms.) Sally Enos
PRINCIPAL
MAHATMA EDUCATION SOCIETY'S
Pillai College of Education & Research
Dr Pillai Teacher Training & Research Centre
Plot No 1, Sector-8, Khanda Colony,
New Panyel-410 206.