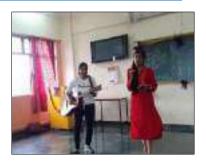

### Metric No. 2.4.3

Competency of effective communication is developed in students through several activities such as.....

1. Workshop sessions for effective communication.

Dr. (Ms.) Sally Enos
PRINCIPAL
MAHATMA EDUCATION SOCIETY'S
Pillai College of Education & Research
Dr Pillai Teacher Training & Research Centre
Plot No 1, Sector-8, Khanda Colony,
New Panyel-410 206.