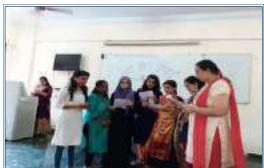

### Metric No. 2.4.3

Competency of effective communication is developed in students through several activities such as.....

1. Workshop sessions for effective communication.

Dr. (Ms.) Sally Enos
PRINCIPAL
MAHATMA EDUCATION SOCIETY'S
Pillai College of Education & Research
Dr Pillai Teacher Training & Research Centre
Plot No 1, Sector-8, Khanda Colony,
New Panyel-410 206.