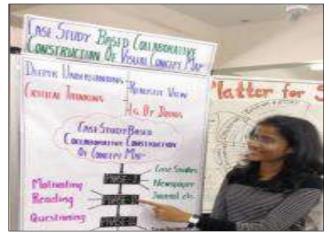

### Metric No. 2.4.3

Competency of effective communication is developed in students through several activities such as.....

1. Workshop sessions for effective communication.

Dr. (Ms.) Sally Enos
PRINCIPAL
MAHATMA EDUCATION SOCIETY'S
Pillai College of Education & Research
Dr Pillai Teacher Training & Research Centre
Plot No 1, Sector-8, Khanda Colony,
New Panyel-410 206.