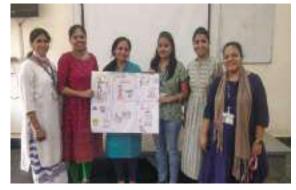

### Metric No. 2.4.3

Competency of effective communication is developed in students through several activities such as.....

1. Workshop sessions for effective communication.

Dr. (Ms.) Sally Enos
PRINCIPAL
MAHATMA EDUCATION SOCIETY'S
Pillai College of Education & Research
Dr Pillai Teacher Training & Research Centre
Plot No 1, Sector-8, Khanda Colony,
New Panyel-410 206.