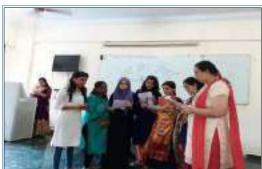

### Metric No. 2.4.3

Competency of effective communication is developed in students through several activities such as.....

1. Workshop sessions for effective communication.

Dr. (Ms.) Sally Enos
PRINCIPAL
MAHATMA EDUCATION SOCIETY'S
Pillai College of Education & Research
Dr Pillai Teacher Training & Research Centre
Plot No 1, Sector-8, Khanda Colony,
New Panyel-410 206.