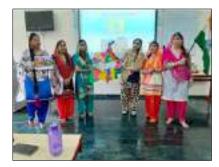

### Metric No. 2.4.3

Competency of effective communication is developed in students through several activities such as.....

1. Workshop sessions for effective communication.

Dr. (Ms.) Sally Enos
PRINCIPAL
MAHATMA EDUCATION SOCIETY'S
Pillai College of Education & Research
Dr Pillai Teacher Training & Research Centre
Plot No 1, Sector-8, Khanda Colony,
New Panyel-410 206.