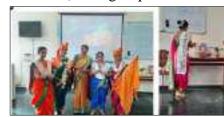

### Metric No. 2.4.3

Competency of effective communication is developed in students through several activities such as.....

1. Workshop sessions for effective communication.

Dr. (Ms.) Sally Enos
PRINCIPAL
MAHATMA EDUCATION SOCIETY'S
Pillai College of Education & Research
Dr Pillai Teacher Training & Research Centre
Plot No 1, Sector-8, Khanda Colony,
New Panyel-410 206.