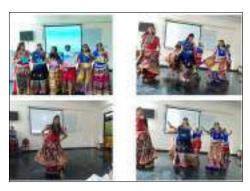

### Metric No. 2.4.3

Competency of effective communication is developed in students through several activities such as.....

1. Workshop sessions for effective communication.

Dr. (Ms.) Sally Enos
PRINCIPAL
MAHATMA EDUCATION SOCIETY'S
Pillai College of Education & Research
Dr Pillai Teacher Training & Research Centre
Plot No 1, Sector-8, Khanda Colony,
New Panyel-410 206.