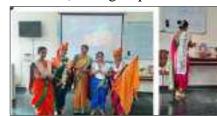

### Metric No. 2.4.3

Competency of effective communication is developed in students through several activities such as.....

1. Workshop sessions for effective communication.

Dr. (Ms.) Sally Enos
PRINCIPAL
MAHATMA EDUCATION SOCIETY'S
Pillai College of Education & Research
Dr Pillai Teacher Training & Research Centre
Plot No 1, Sector-8, Khanda Colony,
New Panyel-410 206.