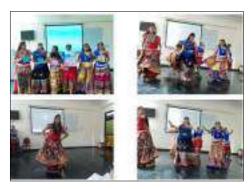

### Metric No. 2.4.3

Competency of effective communication is developed in students through several activities such as.....

1. Workshop sessions for effective communication.

Dr. (Ms.) Sally Enos
PRINCIPAL
MAHATMA EDUCATION SOCIETY'S
Pillai College of Education & Research
Dr Pillai Teacher Training & Research Centre
Plot No 1, Sector-8, Khanda Colony,
New Panyel-410 206.