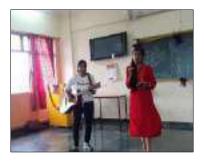

### Metric No. 2.4.3

Competency of effective communication is developed in students through several activities such as.....

1. Workshop sessions for effective communication.

Dr. (Ms.) Sally Enos
PRINCIPAL
MAHATMA EDUCATION SOCIETY'S
Pillai College of Education & Research
Dr Pillai Teacher Training & Research Centre
Plot No 1, Sector-8, Khanda Colony,
New Panyel-410 206.