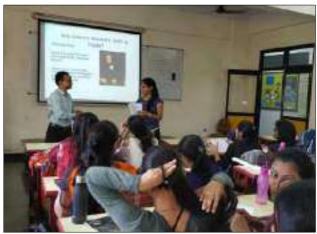

### Metric No. 2.4.3

Competency of effective communication is developed in students through several activities such as.....

1. Workshop sessions for effective communication.

Dr. (Ms.) Sally Enos
PRINCIPAL
MAHATMA EDUCATION SOCIETY'S
Pillai College of Education & Research
Dr Pillai Teacher Training & Research Centre
Plot No 1, Sector-8, Khanda Colony,
New Panyel-410 206.