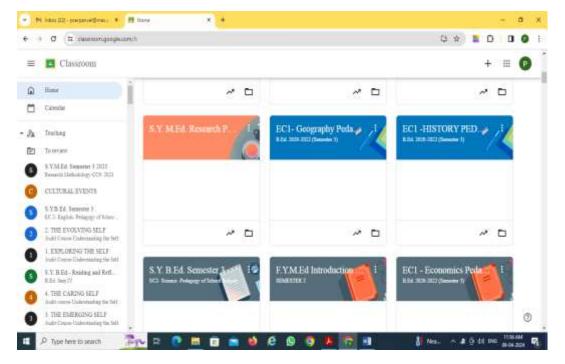

# Metric 2.3.2 Link to LMS- Google Classroom

#### To view the LMS and Subject-wise Classrooms

Login to: pcerpanvel@mes.ac.in

Password: pcerPanvel2023

Go to Google Apps-Select Google Classroom OR click the link below:

https://classroom.google.com/

PRINCIPAL
MAHATMA EDUCATION SOCIETY'S
Pillai College of Education & Research
Dr Pillai Teacher Training & Research Centre
Plot No. 1, Sector-8, Khanda Colony,
New Panvel-410 206.



### Mahatma Education Society's Pillai College of Education & Research

Plot-1, Sector-8, Khanda Colony, New Panvel (W)-410206

#### LMS Landing Page- Screen print

#### Google Class-rooms



#### Google Class-rooms



De. (Ms.) Sally Enos
PRINCIPAL
MAHATMA EDUCATION SOCIETY'S
Pillai College of Education & Research
Dr Pillai Teacher Training & Research Centre
Plot No. 1, Sector-8, Khanda Colony,
New Panvel-410 206.

#### Google Stream- Notices regarding the post



### Google Class work: Assignments assigned to the students



Dr. (Ms.) Sally Erros
PRINCIPAL
MAHATMA EDUCATION SOCIETY'S
Pillai College of Education & Research
Dr Pillai Teacher Training & Research Centre
Plot No. 1, Sector-8, Khanda Colony,
New Panvel-410 206.

People: Number of students joined the class room (B.Ed 2019-21)



## Assignments uploaded by the students (B.Ed 2019-21) 45 students



PRINCIPAL
MAHATMA EDUCATION SOCIETY'S
Pillai College of Education & Research
Dr Pillai Teacher Training & Research Cen