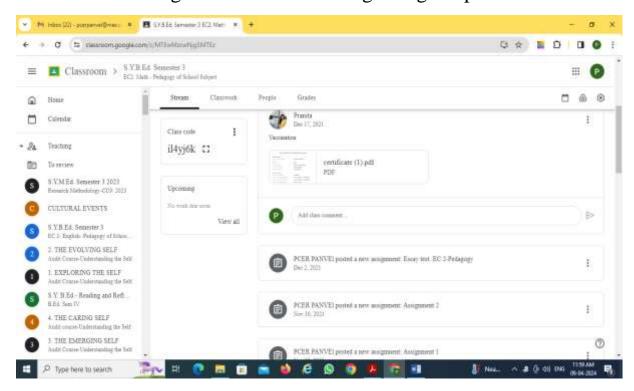

o: pcerpanvel@mes.ac.in

Password: pcerPanvel2023

Go to Google Apps-Select Google Classroom OR click the link below:

https://classroom.google.com/

PRINCIPAL
MAHATMA EDUCATION SOCIETY'S
Pillai College of Education & Research
Dr Pillai Teacher Training & Research Centre
Plot No. 1, Sector-8, Khanda Colony,
New Panvel-410 206.



### Mahatma Education Society's Pillai College of Education & Research

Plot-1, Sector-8, Khanda Colony, New Panvel (W)-410206

#### LMS Landing Page- Screen print

#### Google Class-rooms



#### Google Class-rooms



De. (Ms.) Sally Enos
PRINCIPAL
MAHATMA EDUCATION SOCIETY'S
Pillai College of Education & Research
Dr Pillai Teacher Training & Research Centre
Plot No. 1, Sector-8, Khanda Colony,
New Panvel-410 206.

#### Google Stream- Notices regarding the post



### Google Class work: Assignments assigned to the students



Dr. (Ms.) Sally Erros
PRINCIPAL
MAHATMA EDUCATION SOCIETY'S
Pillai College of Education & Research
Dr Pillai Teacher Training & Research Centre
Plot No. 1, Sector-8, Khanda Colony,
New Panvel-410 206.

People: Number of students joined the class room (B.Ed 2019-21)



## Assignments uploaded by the students (B.Ed 2019-21) 45 students



PRINCIPAL
MAHATMA EDUCATION SOCIETY'S
Pillai College of Education & Research
Dr Pillai Teacher Training & Research Centre
Plot No. 1, Sector-8, Khanda Colony,
New Parivel-410 206.