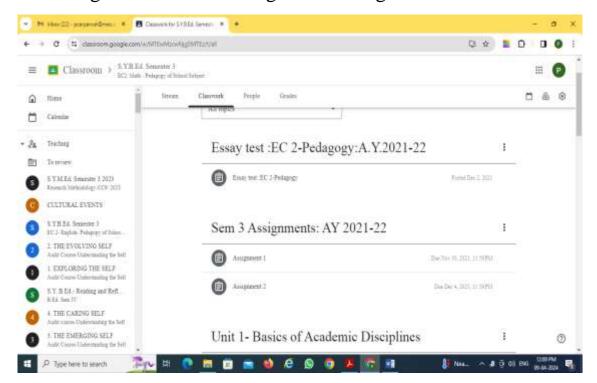

### Google Class work: Assignments assigned to the students

Dr. (Ms.) Sally Erros
PRINCIPAL
MAHATMA EDUCATION SOCIETY'S
Pillai College of Education & Research
Dr Pillai Teacher Training & Research Centre
Plot No. 1, Sector-8, Khanda Colony,
New Panvel-410 206.