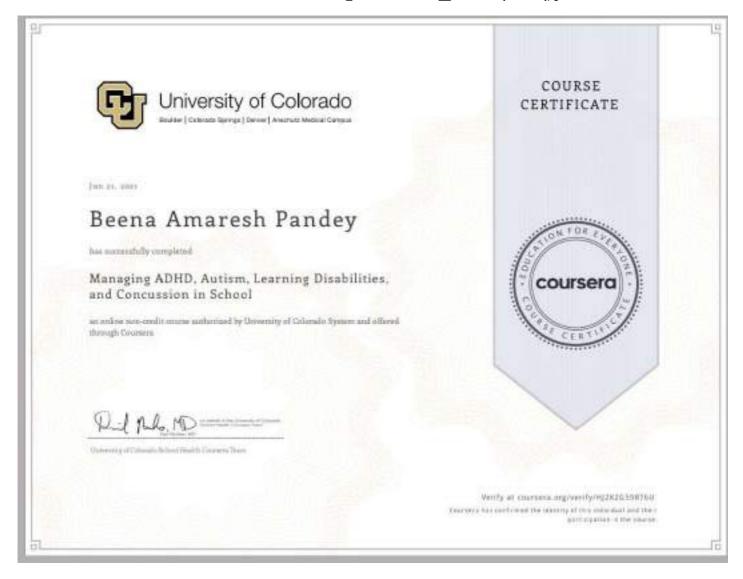

## LIST OF STUDENTS ENROLLED & COMPLETED THE SELF-STUDY COURSE

|       |                        | 2021-22 |                             |                       |               |  |  |
|-------|------------------------|---------|-----------------------------|-----------------------|---------------|--|--|
| S. No | Name:                  | Class:  | Duration of the course (How | Name of the course    | Total<br>Self |  |  |
| 69    | Beena Amaresh Pandey   | B.Ed    | 30 hours                    | Communicative English | 1             |  |  |
| 70    | Darshika Mishra        | B.Ed    | 30 hours                    | Communicative English | 1             |  |  |
| 71    | Uzma Kauchali          | B.Ed    | 30 hours                    | Communicative English | 1             |  |  |
| 72    | Madhu Rani             | B.Ed    | 30 hours                    | Communicative English | 1             |  |  |
| 73    | Sana Shamshulhuda Khan | B.Ed    | 30 hours                    | Communicative English | 1             |  |  |
| 74    | SAYRA SALIM INAMDAR    | B.Ed    | 30 hours                    | Communicative English | 1             |  |  |
| Total | 74                     |         |                             |                       |               |  |  |