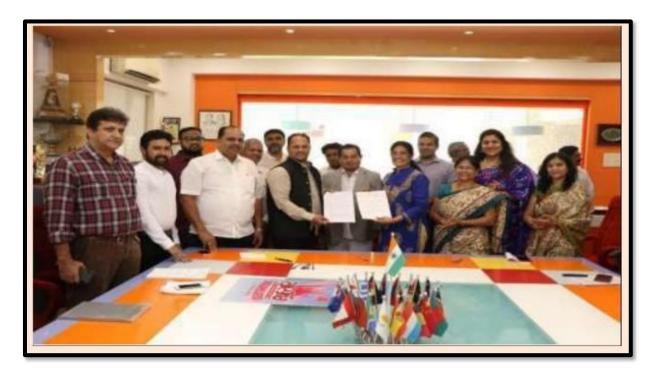

## **Taloja Industries Association**

The collaboration between PCER and the Taloja Industries Association underscores our shared commitment to fostering continuous learning and professional growth. Through joint initiatives, capacity-building programs, and knowledge-sharing platforms, we aim to advance our shared goals of promoting excellence and innovation. The collaboration with the Taloja Industries Association provides PCER students with valuable experiential learning opportunities, industry exposure, and professional development resources.