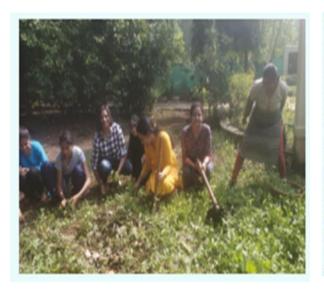

## **SHRAMDAAN**

Pillai College of Education and Research, New Panvel, students and teachers had a three-day visit to Shantivan to clean upwhich actually involves hard labour. We pulled weeds and overgrown grass from different sections of the center as per the instructions of the staff. This was also a preparation for Diwali. Our students and teachers completed all the work as given.