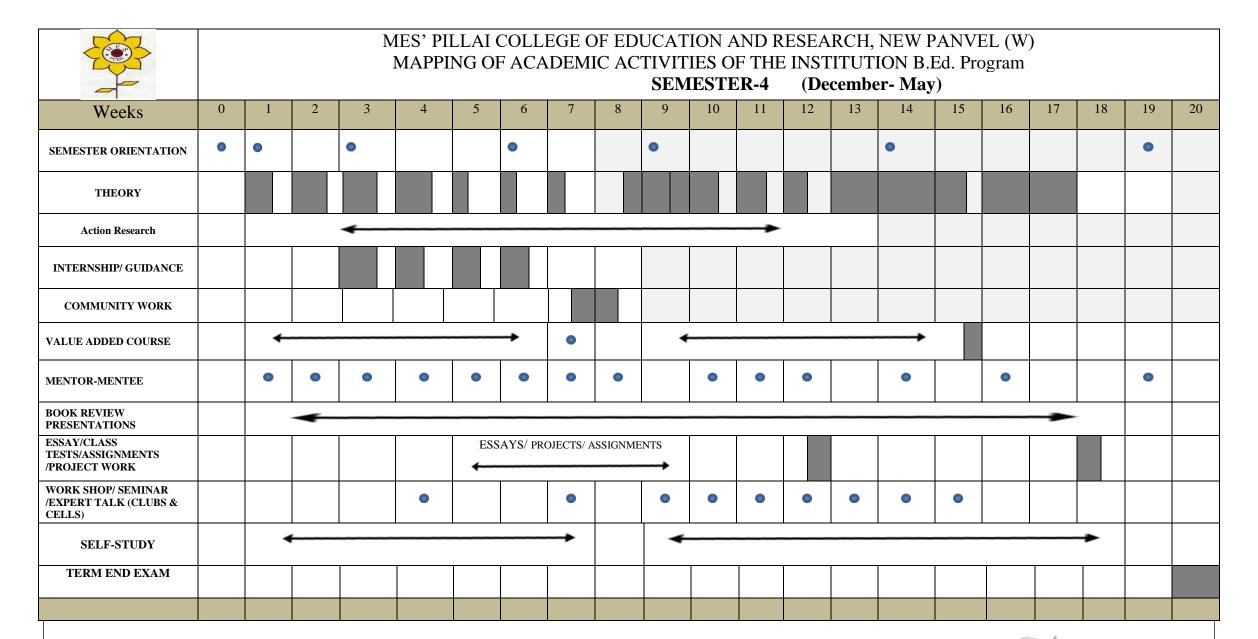

## MES' PILLAI COLLEGE OF EDUCATION AND RESEARCH, NEW PANVEL (W) MAPPING OF ACADEMIC ACTIVITIES OF THE INSTITUTION Program **B.Ed SEMESTER-1 (July - December)** 13 14 0 3 15 Weeks 5 6 ADMISSION/ COUNSELLING PROGRAM /SEMESTER 0 ORIENTATION THEORY COMMUNITY WORK CO-CURRICULAR ACTIVITIES VALUE ADDED COURSE MENTOR-MENTEE ESSAY/CLASS ESSAYS/ PROJECTS/ ASSIGNMENTS TESTS/ASSIGNMENTS /PROJECT WORK

WORK SHOP/ SEMINAR /EXPERT TALK (CLUBS & CELLS)

SELF-STUDY

TERM END EXAM

Dr. (Ms.) Sally Enos PRINCIPAL MAHATMA EDUCATION SOCIETY'S Pillai College of Education & Research Dr Pillai Teacher Training & Research Centre Plot No 1, Sector-8, Khanda Colony, New Panvel-410 206.

Pillai College of Education & Research

Dr Pillai Teacher Training & Research Centre
Plot No 1, Sector-8, Khanda Colony,

New Panvel-410 206.

- ➤ A week is of six days and a day is of six clock hours.
- > Co-curricular activities conducted throughout the year.
- ➤ Diwali vacation/ Winter break/ annual vacations are not included.