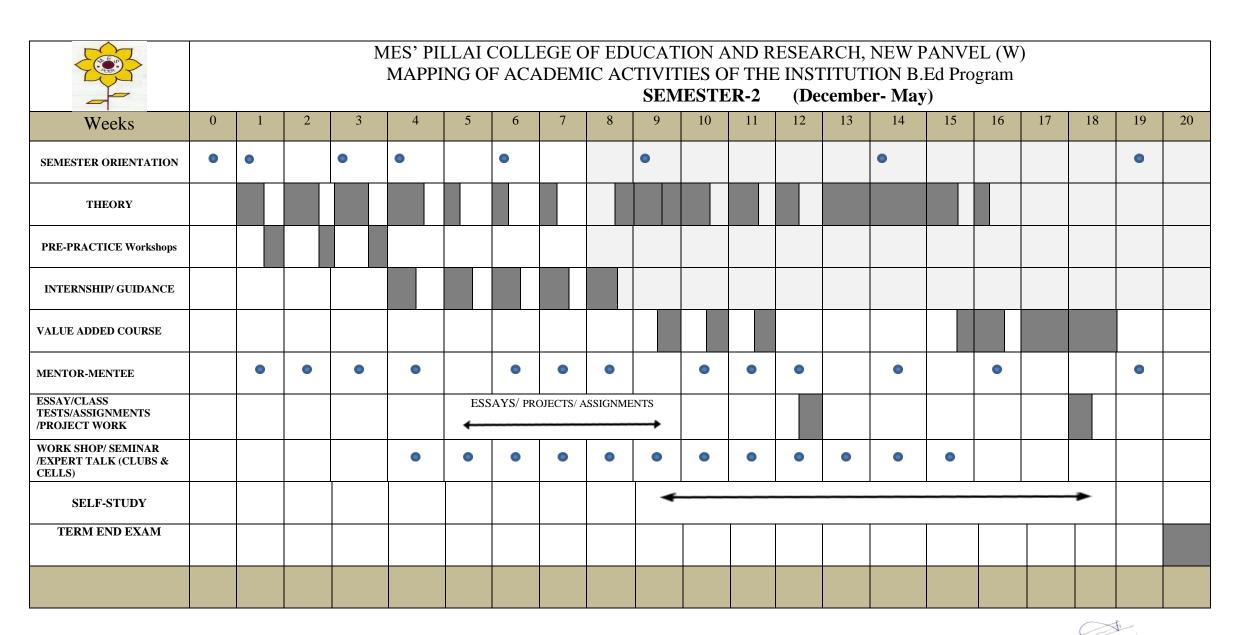

## MES' PILLAI COLLEGE OF EDUCATION AND RESEARCH, NEW PANVEL (W) MAPPING OF ACADEMIC ACTIVITIES OF THE INSTITUTION Program **B.Ed SEMESTER-1 (July - December)** 13 14 0 3 15 Weeks 5 6 ADMISSION/ COUNSELLING PROGRAM /SEMESTER 0 ORIENTATION THEORY COMMUNITY WORK CO-CURRICULAR ACTIVITIES VALUE ADDED COURSE MENTOR-MENTEE ESSAY/CLASS ESSAYS/ PROJECTS/ ASSIGNMENTS TESTS/ASSIGNMENTS /PROJECT WORK

WORK SHOP/ SEMINAR /EXPERT TALK (CLUBS & CELLS)

SELF-STUDY

TERM END EXAM

Dr. (Ms.) Sally Enos PRINCIPAL MAHATMA EDUCATION SOCIETY'S Pillai College of Education & Research Dr Pillai Teacher Training & Research Centre Plot No 1, Sector-8, Khanda Colony, New Panvel-410 206.

Pillai College of Education & Research

Dr Pillai Teacher Training & Research Centre
Plot No 1, Sector-8, Khanda Colony,

New Panvel-410 206.

- ➤ A week is of six days and a day is of six clock hours.
- > Co-curricular activities conducted throughout the year.
- ➤ Diwali vacation/ Winter break/ annual vacations are not included.