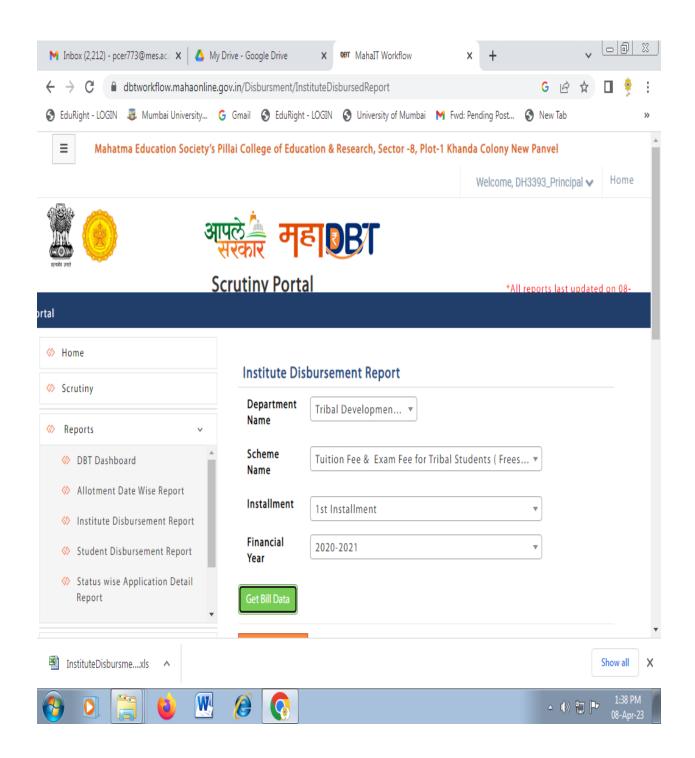

| Dep  | portraced | Scheme | Application No        | Coarse                         | Financial Year | Beneficiary Name              | Beneficiary ID | Beneficiary<br>Mobile No | Institute Name                                                                                                                      | Division Of<br>Student | District Of<br>Student |       | Disbursed<br>Amount(₹) | Reason               | Status               | Transaction ID | Instruction ID | Debit Advice ID | Hank Name      | Account No | Credit Date         |
|------|-----------|--------|-----------------------|--------------------------------|----------------|-------------------------------|----------------|--------------------------|------------------------------------------------------------------------