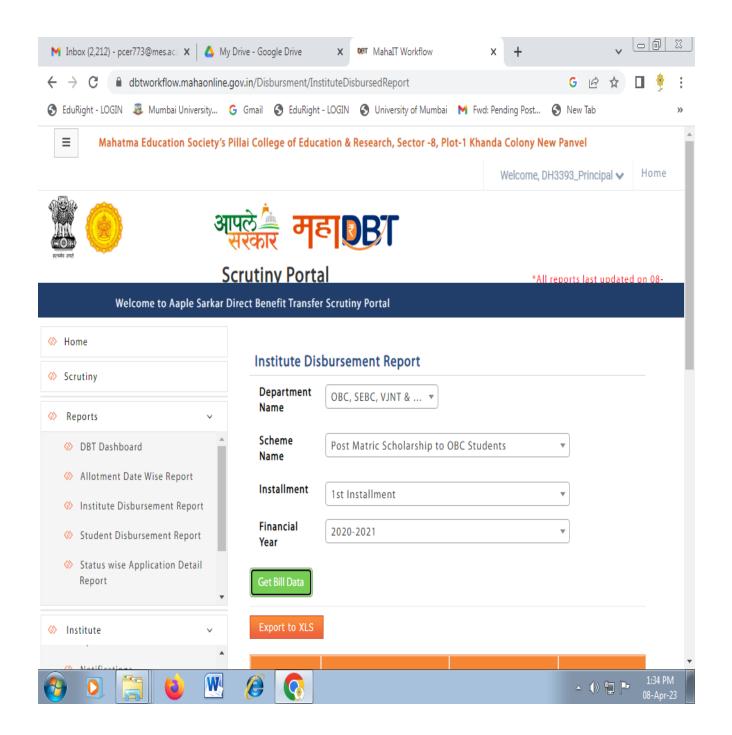

| Dep  | portraced | Scheme | Application No        | Coarse                         | Financial Year | Beneficiary Name              | Beneficiary ID | Beneficiary<br>Mobile No | Institute Name                                                                                                                      | Division Of<br>Student | District Of<br>Student |       | Disbursed<br>Amount(₹) | Reason               | Status               | Transaction ID | Instruction ID | Debit Advice ID | Hank Name      | Account No | Credit Date         |
|------|-----------|--------|-----------------------|--------------------------------|----------------|-------------------------------|----------------|--------------------------|----------------------------------------------------------------------